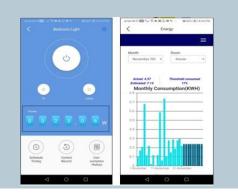

#### Give control of appliances @ click of switch to elders at home

- Easily check use of air conditioners or any electrical appliance connected to Tata Power eZ Home smart switch instantly.
- Take measures to use electrical appliances efficiently.
- View daily & monthly electricity use in simple graphs.

#### • Set schedule for switching On/Off as per your requirement

- Operate from anywhere
- Works with Google Assistant & Alexa
- Tracks power usage and operation log history

- Give comfort to elderly family members with Tata Power eZ Home smart switch.
- While it is not always possible to be at the side of your elderly parents but with the help of remote care facility they can operate any appliance remotely through mobile.