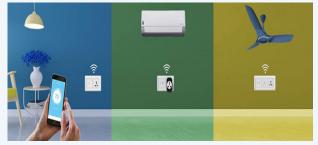

#### Give control of appliances @ click of switch to elders at home

- Easily check use of air conditioners or any electrical appliance connected to Tata Power eZ Home smart switch instantly.
- Take measures to use electrical appliances efficiently.
- View daily & monthly electricity use in simple graphs.

#### • Set schedule for switching On/Off as per your requirement

- Operate from anywhere
- Works with Google Assistant & Alexa
- Tracks power usage and operation log history

- Give comfort to elderly family members with Tata Power eZ Home smart switch.
- While it is not always possible to be at the side of your elderly parents but with the help of remote care facility they can operate any appliance remotely through mobile.